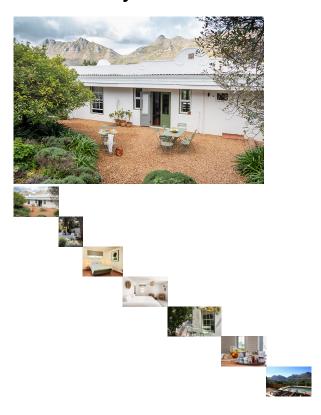

## Description

Charming Cape Dutch Style Guest House situated in the tranquil valley area of Hout Bay, close to The World of Birds Bird Park. Spectacular mountain and valley views. 5 Spacious modern rooms offer king-size beds, WiFi internet access, tea and coffee facilities and en-suite bathrooms. Doors open onto patio area with leading to garden and swimming pool.